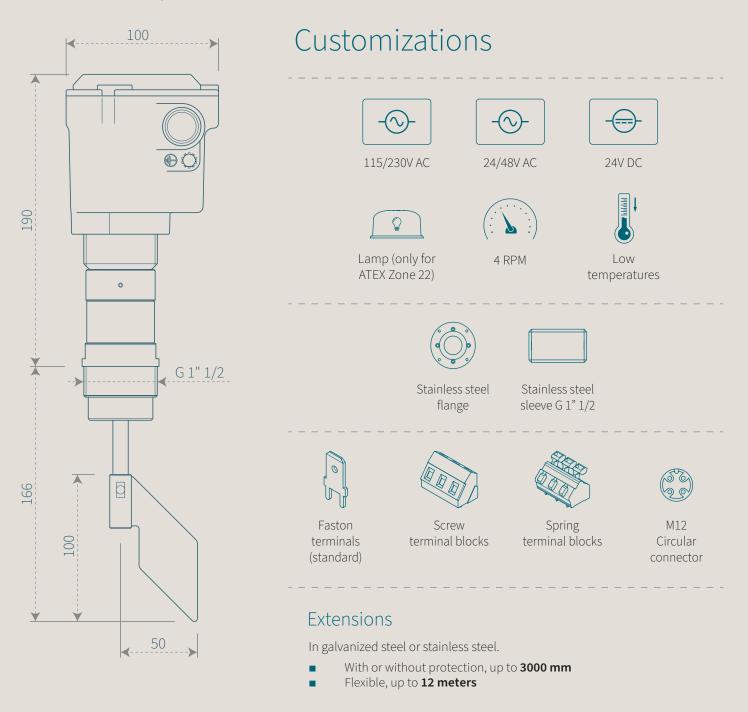

### ADVANTAGES

- An **EASY TO INSTALL** instrument that does not require any calibration, maintenance or specific tool for its installation.
- Thanks to the wide choice of paddles, all of which are interchangeable, it is **ADAPTABLE** to the different densities of the measured materials.
- Extremely VERSATILE, it can be installed on tanks, hoppers, on walls or roofs of silos, in a vertical, horizontal or oblique position.
- **CUSTOMIZABLE** with paddles, extensions, voltages.
- DURABLE and RELIABLE with aluminium casing, stainless steel shaft on ball bearings and electrical connection via anti-vibration faston terminals. Works with ambient temperatures from -20° to +70°C.

#### OPTIONS

**4 RPM:** increased rotation speed, to reduce intervention times.

 Via dell'Industria 12-12/a 42025 Cavriago (RE) - Italy www.camlogic.it camlogic@camlogic.it +39 0522 942641