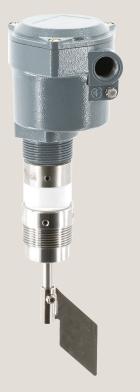

# LEVEL INDICATOR

Small-sized bladed level gauge particularly suitable for use on small tanks or batching cells and for operation in **high temperature** places. Parts in contact with the product are in stainless steel. Version with male thread G 1" 1/2 with a maximum temperature inside the silos of **200°C**.